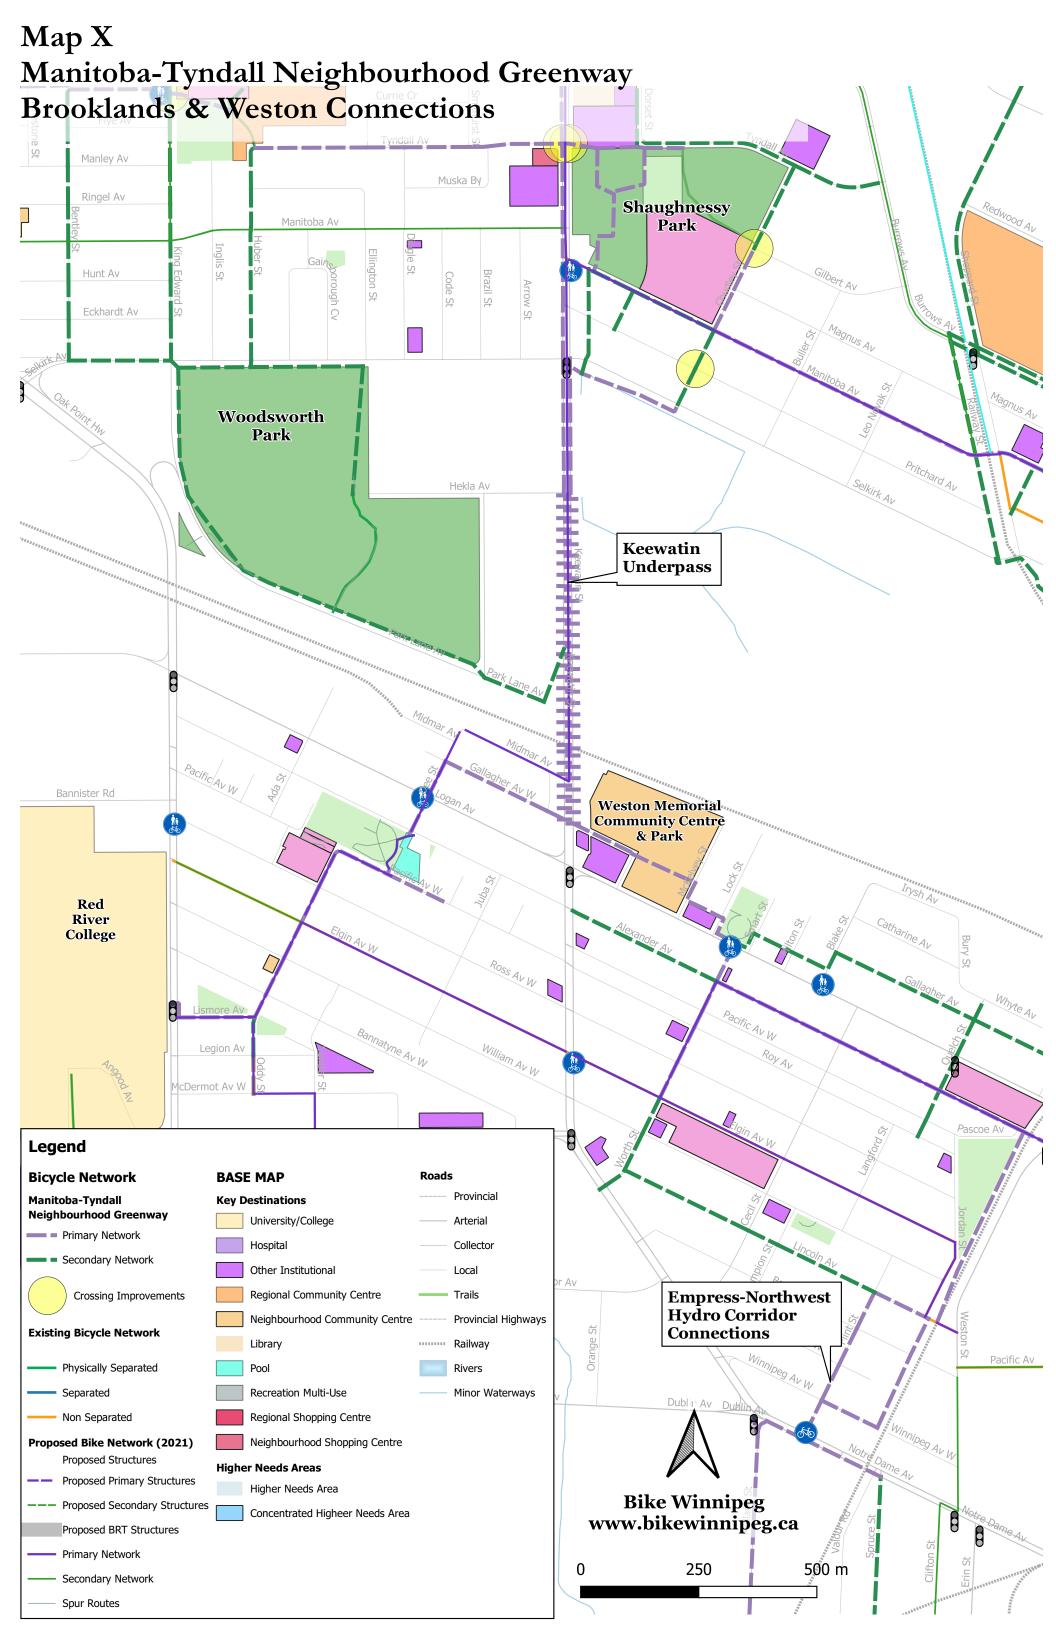

### Legend

 $\frown$ 

M

B

1;

 $\Box$ 

 $\sum$ 

Manitoba-Tyndall **Neighbourhood Greenway** Primary Network

Secondary Network

**Crossing Improvements** 

**Bicycle Network** 

**Existing Bicycle Network** 

Physically Separated

Separated

Non Separated

Proposed Bike Network (2021)

**Proposed Structures** 

Primary Network

- Secondary Network

Spur Routes

Future Arlington St.

Protected Bike Lanes

Bike Winnipeg www.bikewinnipeg.ca

250

Sargent Tommy Prince

**Recreation Centre & OPld Exhibition Grounds** 

500 m Higgins Av

0

S

|                 | BASE MAP           |                                 | Roads |                     |
|-----------------|--------------------|---------------------------------|-------|---------------------|
|                 | Key D              | estinations                     |       | Provincial          |
| nway            |                    | University/College              |       | Arterial            |
|                 |                    | Hospital                        |       | Collector           |
| ork             |                    | Other Institutional             |       | Local               |
| ovements        |                    | Regional Community Centre       |       | Trails              |
| vork            |                    | Neighbourhood Community Centre  |       | Provincial Highways |
|                 |                    | Library                         |       | Railway             |
| ated            |                    | Pool                            | )<br> | Rivers              |
|                 |                    | Recreation Multi-Use            |       | Minor Waterways     |
|                 |                    | Regional Shopping Centre        |       |                     |
| ork (2021)      |                    | Neighbourhood Shopping Centre   |       |                     |
| ures            | Higher Needs Areas |                                 |       |                     |
| y Structures    |                    | Higher Needs Area               |       |                     |
| dary Structures |                    | Concentrated Higheer Needs Area |       |                     |
| ructures        |                    |                                 |       |                     |
| Č.              |                    |                                 |       |                     |
| orle            |                    |                                 |       |                     |