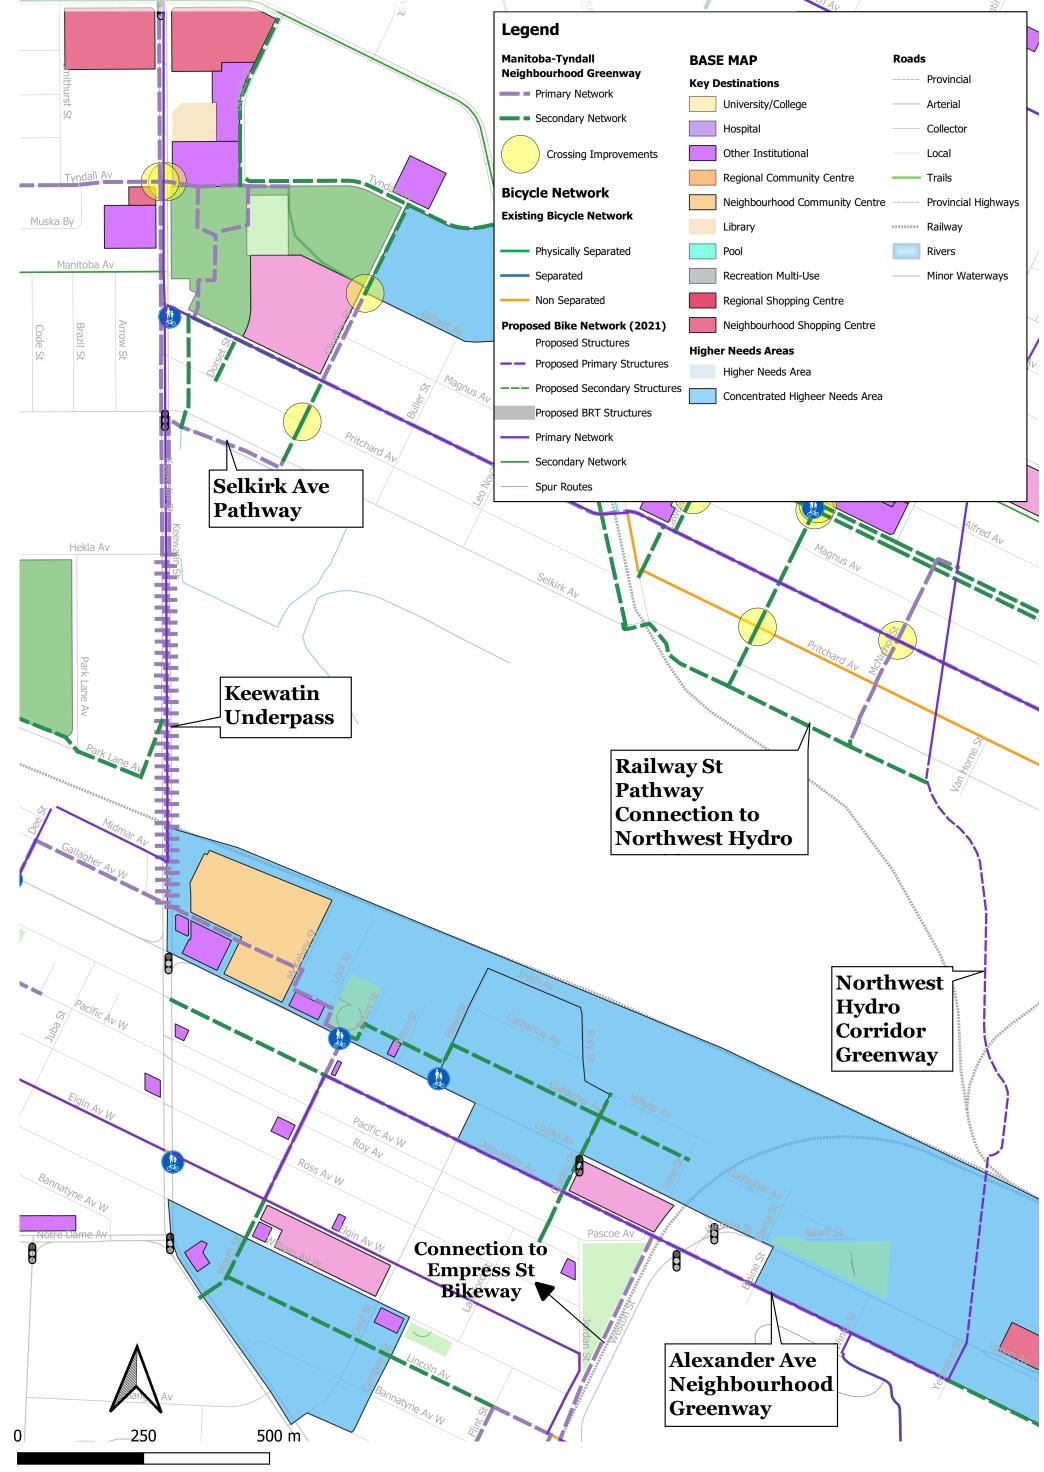

# Map 9 Manitoba-Tyndall Neighbourhood Greenway Keewatin Eastdside Pathways & Connections

### Legend

 $\frown$ 

M

B

1;

 $\Box$ 

 $\sum$ 

Manitoba-Tyndall **Neighbourhood Greenway** Primary Network

Secondary Network

**Crossing Improvements** 

**Bicycle Network** 

**Existing Bicycle Network** 

Physically Separated

Separated

Non Separated

Proposed Bike Network (2021)

**Proposed Structures** 

Primary Network

- Secondary Network

Spur Routes

Future Arlington St.

Protected Bike Lanes

Bike Winnipeg www.bikewinnipeg.ca

250

Sargent Tommy Prince

**Recreation Centre & OPld Exhibition Grounds** 

500 m Higgins Av

0

S

|                 | BASE MAP           |                                 | Roads |                     |
|-----------------|--------------------|---------------------------------|-------|---------------------|
|                 | Key D              | estinations                     |       | Provincial          |
| nway            |                    | University/College              |       | Arterial            |
|                 |                    | Hospital                        |       | Collector           |
| ork             |                    | Other Institutional             |       | Local               |
| ovements        |                    | Regional Community Centre       |       | Trails              |
| vork            |                    | Neighbourhood Community Centre  |       | Provincial Highways |
|                 |                    | Library                         |       | Railway             |
| ated            |                    | Pool                            | )<br> | Rivers              |
|                 |                    | Recreation Multi-Use            |       | Minor Waterways     |
|                 |                    | Regional Shopping Centre        |       |                     |
| ork (2021)      |                    | Neighbourhood Shopping Centre   |       |                     |
| ures            | Higher Needs Areas |                                 |       |                     |
| y Structures    |                    | Higher Needs Area               |       |                     |
| dary Structures |                    | Concentrated Higheer Needs Area |       |                     |
| ructures        |                    |                                 |       |                     |
| Č.              |                    |                                 |       |                     |
| orle            |                    |                                 |       |                     |