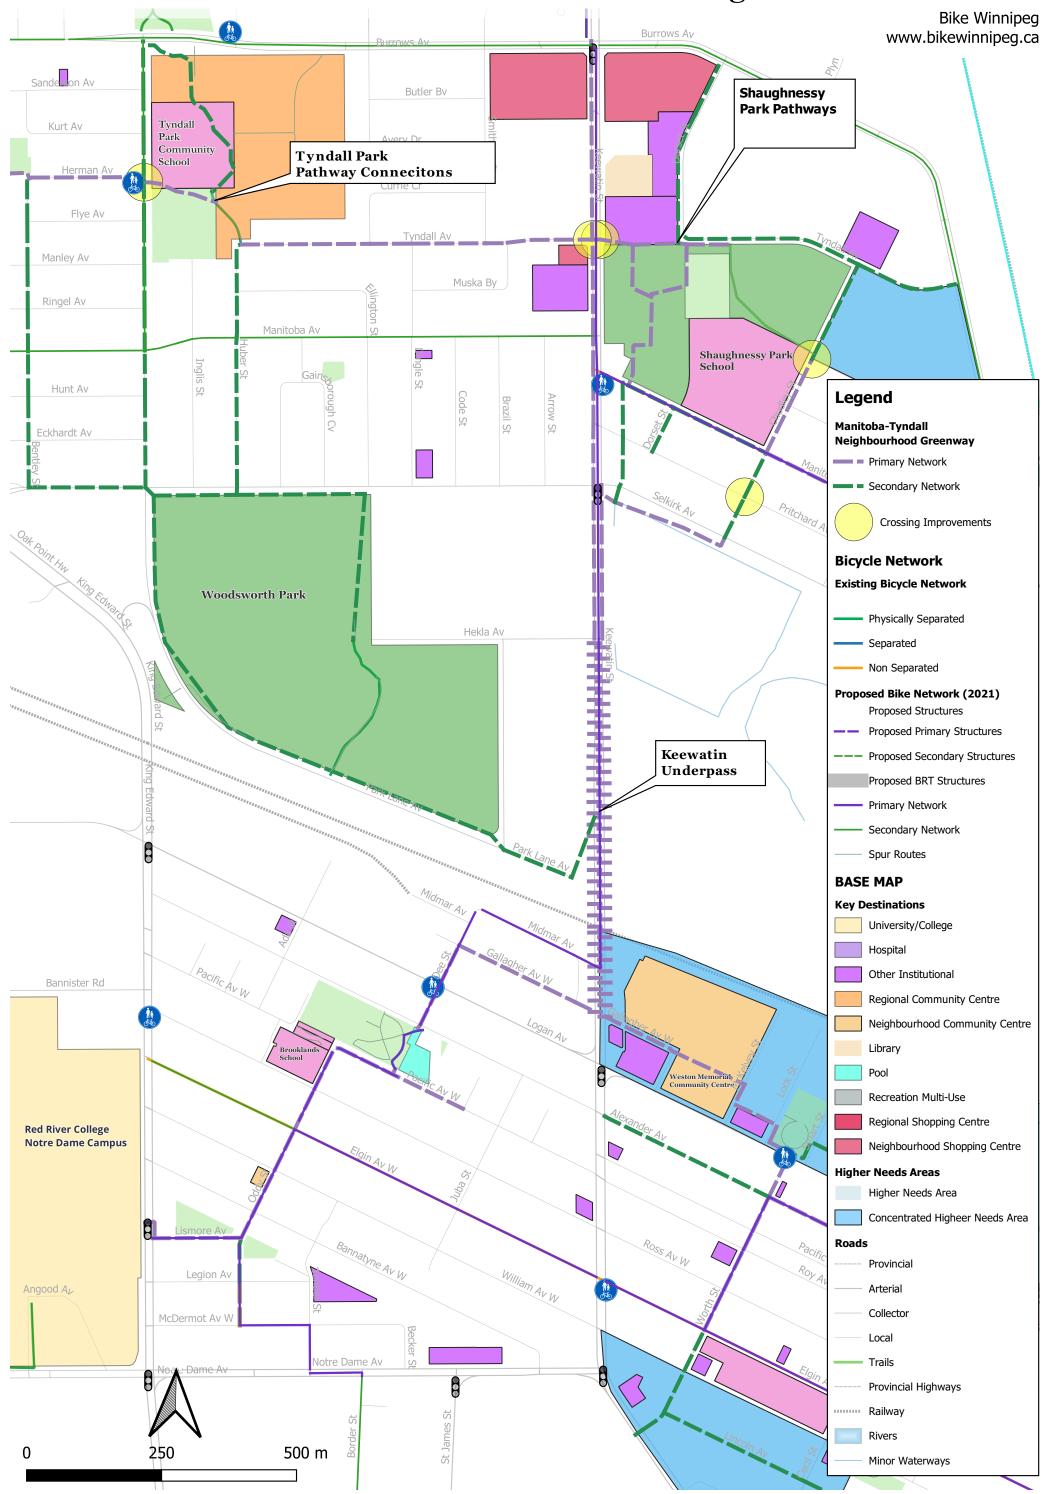

## Map 1 Manitoba-Tyndall Neighbourhood Greenway Overview Map

### Legend

 $\frown$ 

M

B

1;

 $\Box$ 

 $\sum$ 

Manitoba-Tyndall **Neighbourhood Greenway** Primary Network

Secondary Network

**Crossing Improvements** 

**Bicycle Network** 

**Existing Bicycle Network** 

Physically Separated

Separated

Non Separated

Proposed Bike Network (2021)

**Proposed Structures** 

Primary Network

- Secondary Network

Spur Routes

Future Arlington St.

Protected Bike Lanes

Bike Winnipeg www.bikewinnipeg.ca

250

Sargent Tommy Prince

**Recreation Centre & OPld Exhibition Grounds** 

500 m Higgins Av

0

S

|                 | BASE MAP           |                                 | Roads |                     |
|-----------------|--------------------|---------------------------------|-------|---------------------|
|                 | Key D              | estinations                     |       | Provincial          |
| nway            |                    | University/College              |       | Arterial            |
|                 |                    | Hospital                        |       | Collector           |
| ork             |                    | Other Institutional             |       | Local               |
| ovements        |                    | Regional Community Centre       |       | Trails              |
| vork            |                    | Neighbourhood Community Centre  |       | Provincial Highways |
|                 |                    | Library                         |       | Railway             |
| ated            |                    | Pool                            | )<br> | Rivers              |
|                 |                    | Recreation Multi-Use            |       | Minor Waterways     |
|                 |                    | Regional Shopping Centre        |       |                     |
| ork (2021)      |                    | Neighbourhood Shopping Centre   |       |                     |
| ures            | Higher Needs Areas |                                 |       |                     |
| y Structures    |                    | Higher Needs Area               |       |                     |
| dary Structures |                    | Concentrated Higheer Needs Area |       |                     |
| ructures        |                    |                                 |       |                     |
| Č.              |                    |                                 |       |                     |
| orle            |                    |                                 |       |                     |