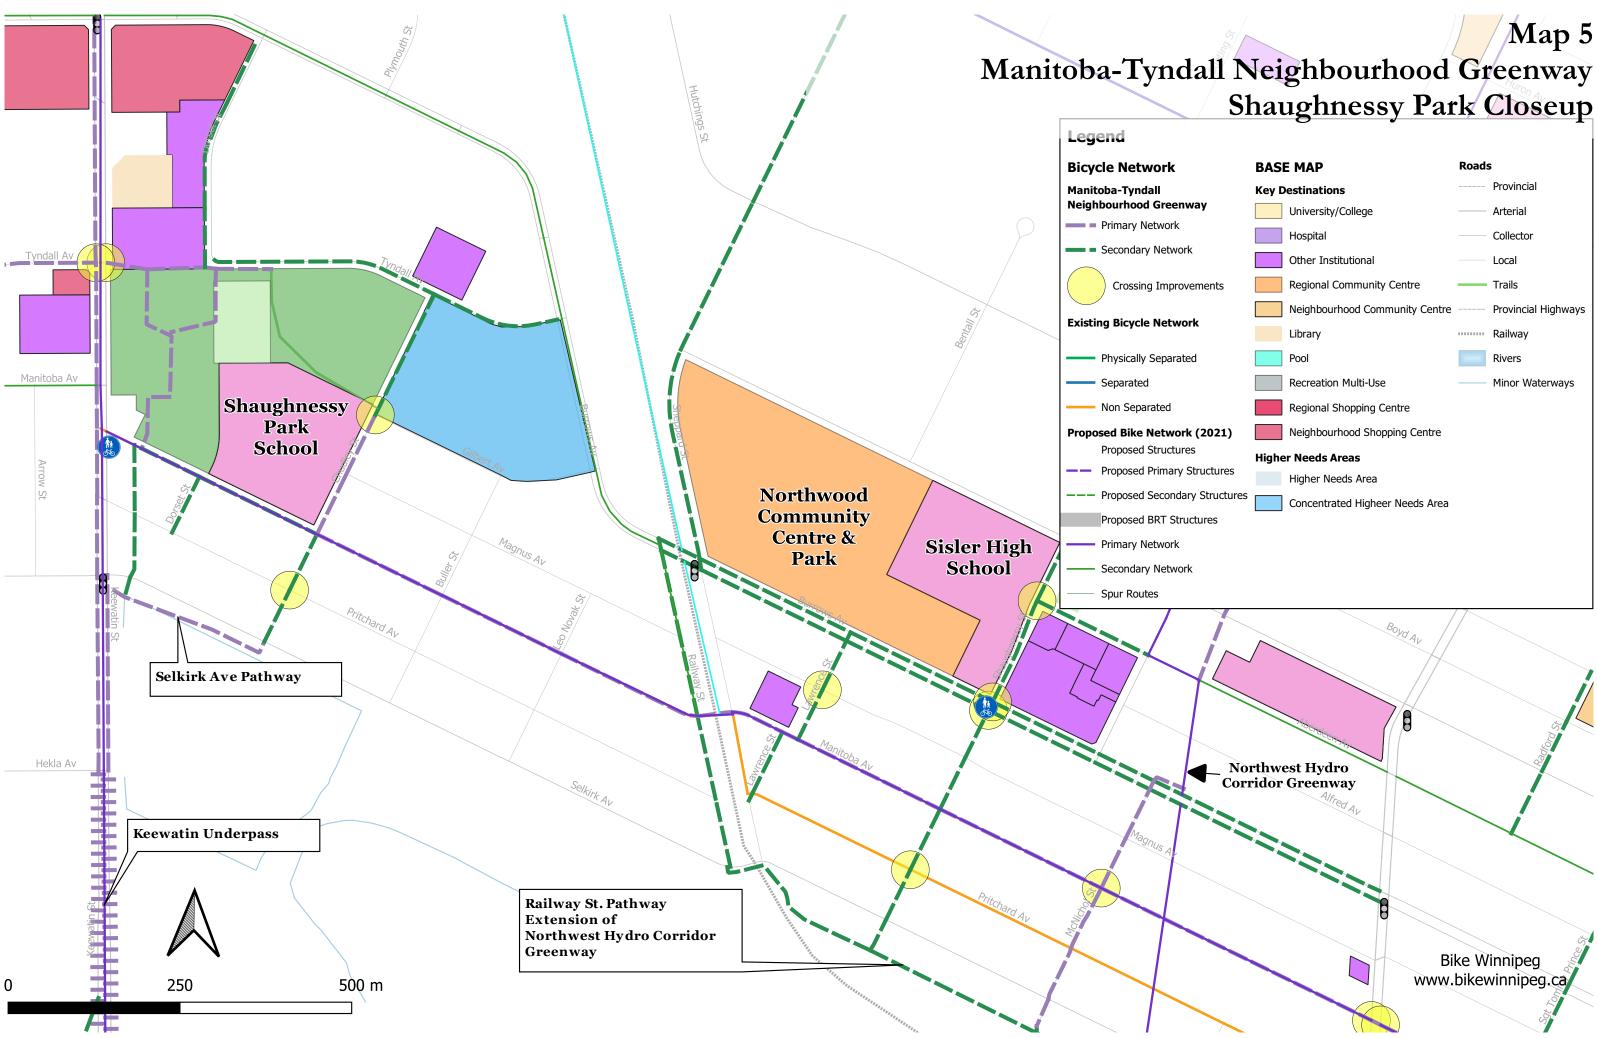

### Legend

 $\frown$ 

M

B

1;

 $\Box$ 

 $\sum$ 

Manitoba-Tyndall **Neighbourhood Greenway** Primary Network

Secondary Network

**Crossing Improvements** 

**Bicycle Network** 

**Existing Bicycle Network** 

Physically Separated

Separated

Non Separated

Proposed Bike Network (2021)

**Proposed Structures** 

Primary Network

- Secondary Network

Spur Routes

Future Arlington St.

Protected Bike Lanes

Bike Winnipeg www.bikewinnipeg.ca

250

Sargent Tommy Prince

**Recreation Centre & OPld Exhibition Grounds** 

500 m Higgins Av

0

S

|                 | BASE MAP           |                                 | Roads |                     |
|-----------------|--------------------|---------------------------------|-------|---------------------|
|                 | Key D              | estinations                     |       | Provincial          |
| nway            |                    | University/College              |       | Arterial            |
|                 |                    | Hospital                        |       | Collector           |
| ork             |                    | Other Institutional             |       | Local               |
| ovements        |                    | Regional Community Centre       |       | Trails              |
| vork            |                    | Neighbourhood Community Centre  |       | Provincial Highways |
|                 |                    | Library                         |       | Railway             |
| ated            |                    | Pool                            | )<br> | Rivers              |
|                 |                    | Recreation Multi-Use            |       | Minor Waterways     |
|                 |                    | Regional Shopping Centre        |       |                     |
| ork (2021)      |                    | Neighbourhood Shopping Centre   |       |                     |
| ures            | Higher Needs Areas |                                 |       |                     |
| y Structures    |                    | Higher Needs Area               |       |                     |
| dary Structures |                    | Concentrated Higheer Needs Area |       |                     |
| ructures        |                    |                                 |       |                     |
| Č.              |                    |                                 |       |                     |
| orle            |                    |                                 |       |                     |