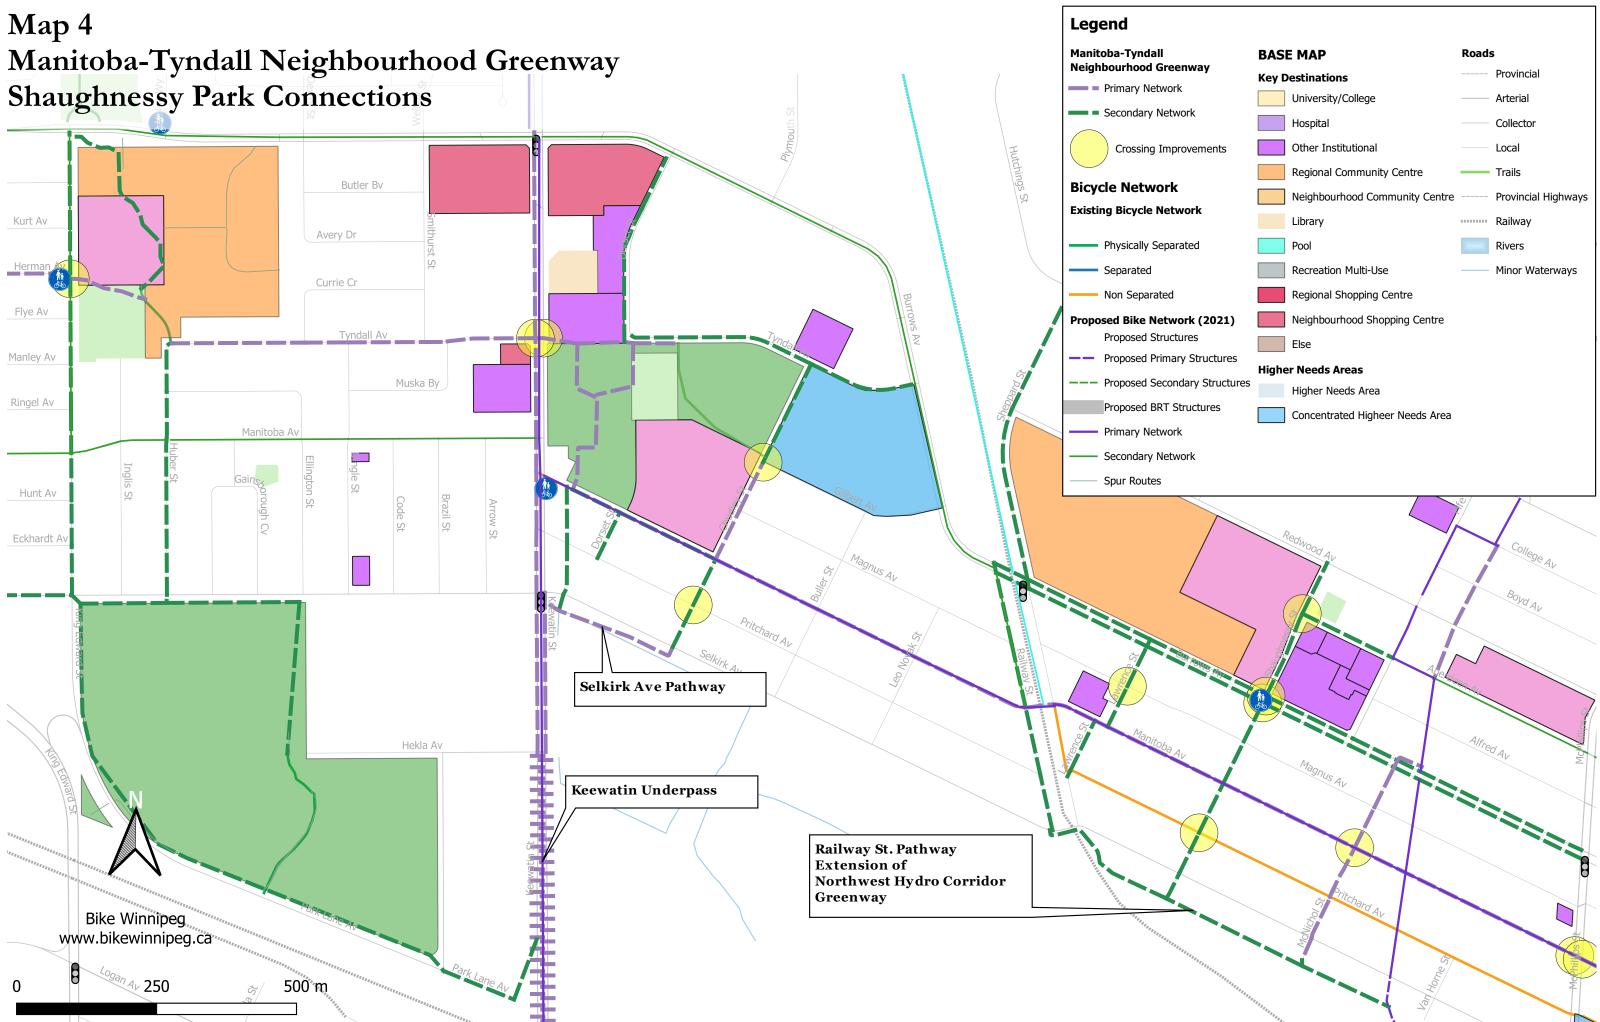

### Legend

 $\frown$ 

M

B

1;

 $\Box$ 

 $\sum$ 

Manitoba-Tyndall **Neighbourhood Greenway** Primary Network

Secondary Network

**Crossing Improvements** 

**Bicycle Network** 

**Existing Bicycle Network** 

Physically Separated

Separated

Non Separated

Proposed Bike Network (2021)

**Proposed Structures** 

Primary Network

- Secondary Network

Spur Routes

Future Arlington St.

Protected Bike Lanes

Bike Winnipeg www.bikewinnipeg.ca

250

Sargent Tommy Prince

**Recreation Centre & OPld Exhibition Grounds** 

500 m Higgins Av

0

S

|                 | BASE MAP           |                                 | Roads |                     |
|-----------------|--------------------|---------------------------------|-------|---------------------|
|                 | Key D              | estinations                     |       | Provincial          |
| nway            |                    | University/College              |       | Arterial            |
|                 |                    | Hospital                        |       | Collector           |
| ork             |                    | Other Institutional             |       | Local               |
| ovements        |                    | Regional Community Centre       |       | Trails              |
| vork            |                    | Neighbourhood Community Centre  |       | Provincial Highways |
|                 |                    | Library                         |       | Railway             |
| ated            |                    | Pool                            | )<br> | Rivers              |
|                 |                    | Recreation Multi-Use            |       | Minor Waterways     |
|                 |                    | Regional Shopping Centre        |       |                     |
| ork (2021)      |                    | Neighbourhood Shopping Centre   |       |                     |
| ures            | Higher Needs Areas |                                 |       |                     |
| y Structures    |                    | Higher Needs Area               |       |                     |
| dary Structures |                    | Concentrated Higheer Needs Area |       |                     |
| ructures        |                    |                                 |       |                     |
| Č.              |                    |                                 |       |                     |
| orle            |                    |                                 |       |                     |