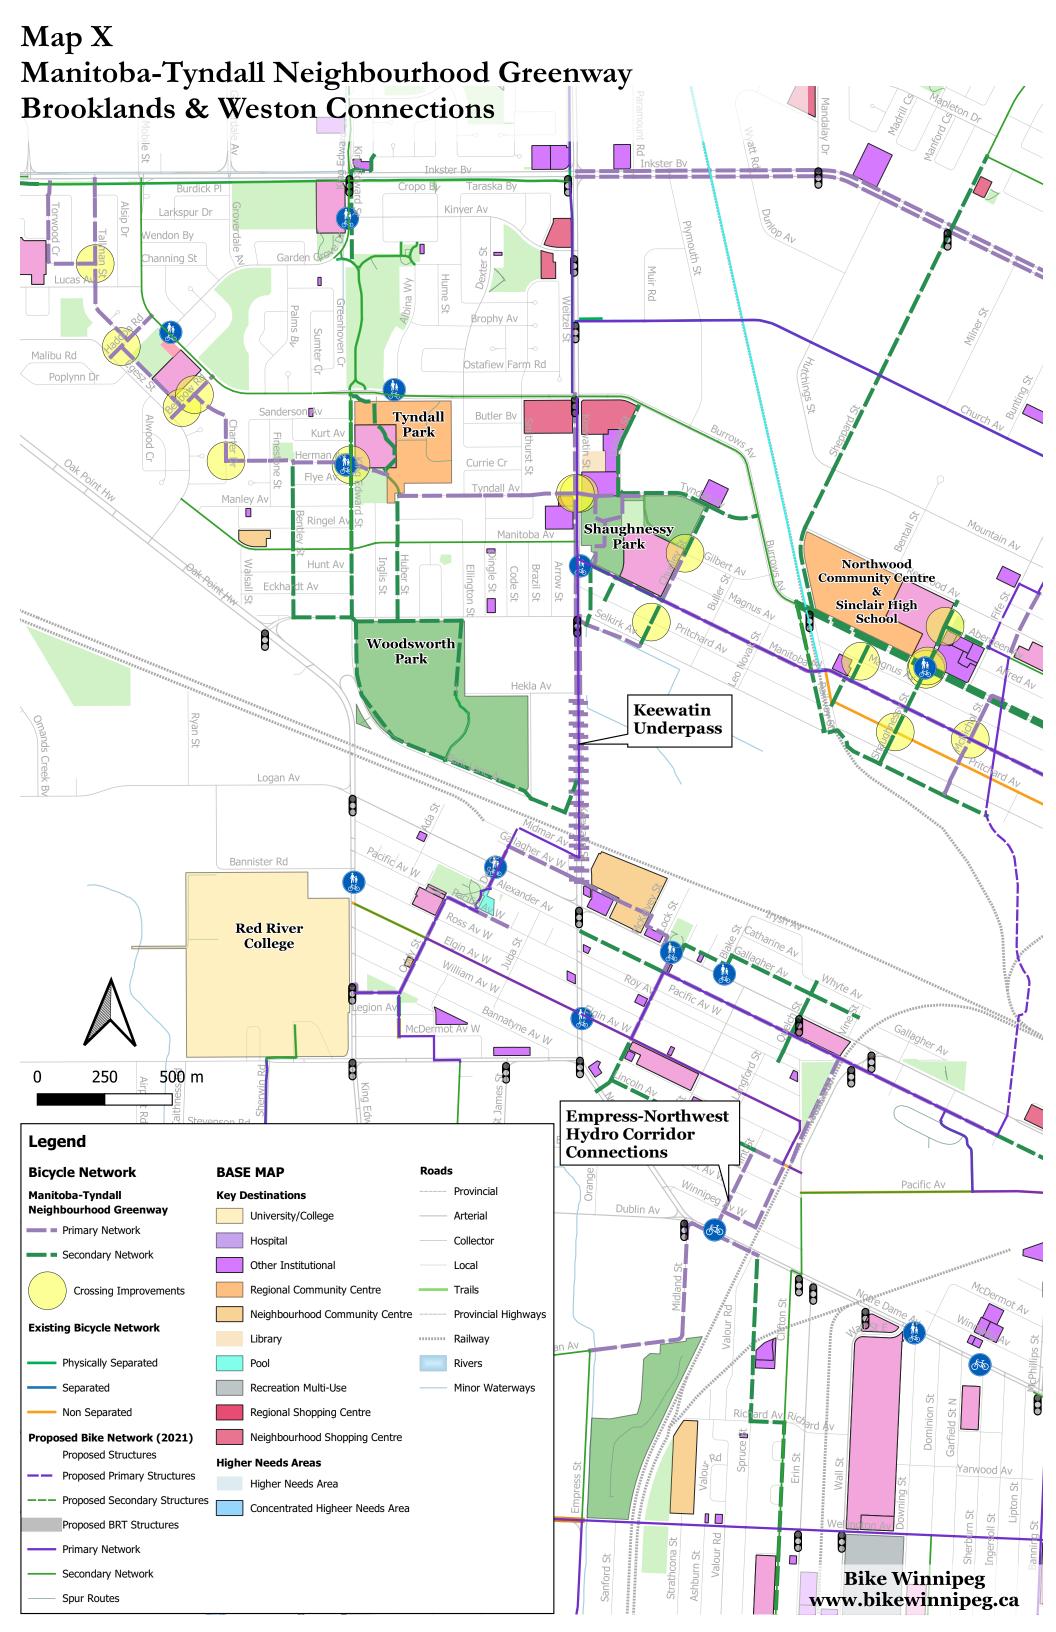

### Legend

 $\frown$ 

M

B

1;

 $\Box$ 

 $\sum$ 

Manitoba-Tyndall **Neighbourhood Greenway** Primary Network

Secondary Network

**Crossing Improvements** 

**Bicycle Network** 

**Existing Bicycle Network** 

Physically Separated

Separated

Non Separated

Proposed Bike Network (2021)

**Proposed Structures** 

Primary Network

- Secondary Network

Spur Routes

Future Arlington St.

Protected Bike Lanes

Bike Winnipeg www.bikewinnipeg.ca

250

Sargent Tommy Prince

**Recreation Centre & OPld Exhibition Grounds** 

500 m Higgins Av

0

S

|                 | BASE MAP           |                                 | Roads |                     |
|-----------------|--------------------|---------------------------------|-------|---------------------|
|                 | Key D              | estinations                     |       | Provincial          |
| nway            |                    | University/College              |       | Arterial            |
|                 |                    | Hospital                        |       | Collector           |
| ork             |                    | Other Institutional             |       | Local               |
| ovements        |                    | Regional Community Centre       |       | Trails              |
| vork            |                    | Neighbourhood Community Centre  |       | Provincial Highways |
|                 |                    | Library                         |       | Railway             |
| ated            |                    | Pool                            | )<br> | Rivers              |
|                 |                    | Recreation Multi-Use            |       | Minor Waterways     |
|                 |                    | Regional Shopping Centre        |       |                     |
| ork (2021)      |                    | Neighbourhood Shopping Centre   |       |                     |
| ures            | Higher Needs Areas |                                 |       |                     |
| y Structures    |                    | Higher Needs Area               |       |                     |
| dary Structures |                    | Concentrated Higheer Needs Area |       |                     |
| ructures        |                    |                                 |       |                     |
| Č.              |                    |                                 |       |                     |
| orle            |                    |                                 |       |                     |