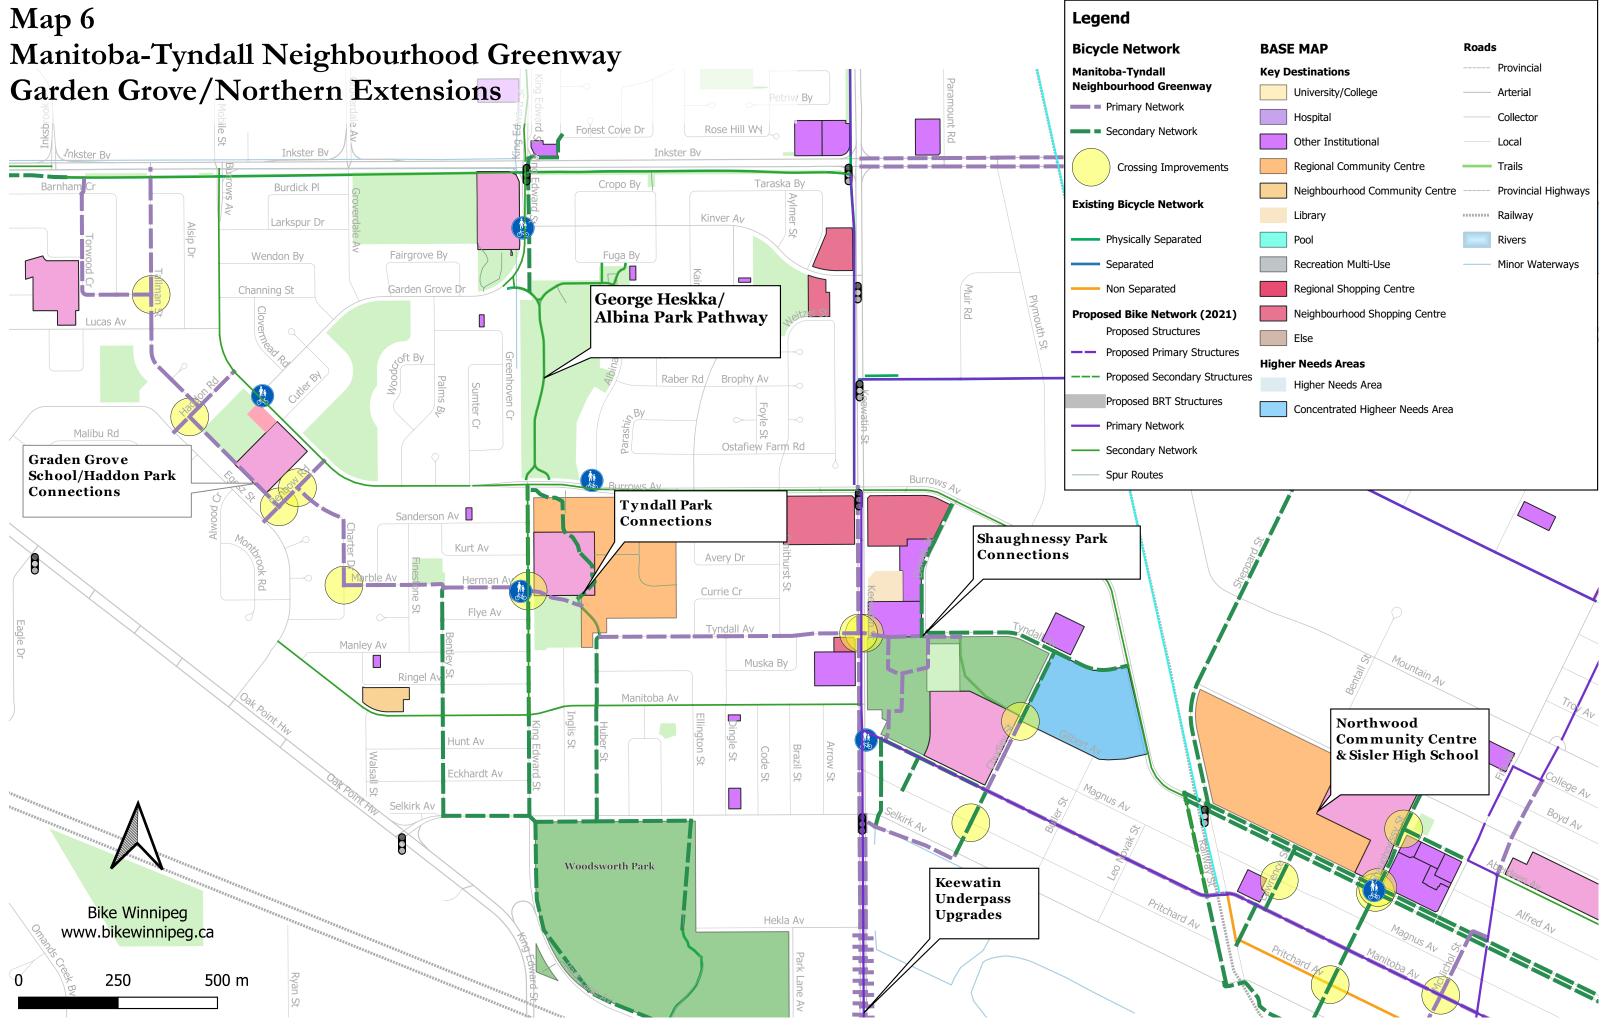

### Legend

 $\frown$ 

M

B

1;

 $\Box$ 

 $\sum$ 

Manitoba-Tyndall **Neighbourhood Greenway** Primary Network

Secondary Network

**Crossing Improvements** 

**Bicycle Network** 

**Existing Bicycle Network** 

Physically Separated

Separated

Non Separated

Proposed Bike Network (2021)

**Proposed Structures** 

Primary Network

- Secondary Network

Spur Routes

Future Arlington St.

Protected Bike Lanes

Bike Winnipeg www.bikewinnipeg.ca

250

Sargent Tommy Prince

**Recreation Centre & OPld Exhibition Grounds** 

500 m Higgins Av

0

S

|                 | BASE MAP           |                                 | Roads |                     |
|-----------------|--------------------|---------------------------------|-------|---------------------|
|                 | Key D              | estinations                     |       | Provincial          |
| nway            |                    | University/College              |       | Arterial            |
|                 |                    | Hospital                        |       | Collector           |
| ork             |                    | Other Institutional             |       | Local               |
| ovements        |                    | Regional Community Centre       |       | Trails              |
| vork            |                    | Neighbourhood Community Centre  |       | Provincial Highways |
|                 |                    | Library                         |       | Railway             |
| ated            |                    | Pool                            | )<br> | Rivers              |
|                 |                    | Recreation Multi-Use            |       | Minor Waterways     |
|                 |                    | Regional Shopping Centre        |       |                     |
| ork (2021)      |                    | Neighbourhood Shopping Centre   |       |                     |
| ures            | Higher Needs Areas |                                 |       |                     |
| y Structures    |                    | Higher Needs Area               |       |                     |
| dary Structures |                    | Concentrated Higheer Needs Area |       |                     |
| ructures        |                    |                                 |       |                     |
| Č.              |                    |                                 |       |                     |
| orle            |                    |                                 |       |                     |