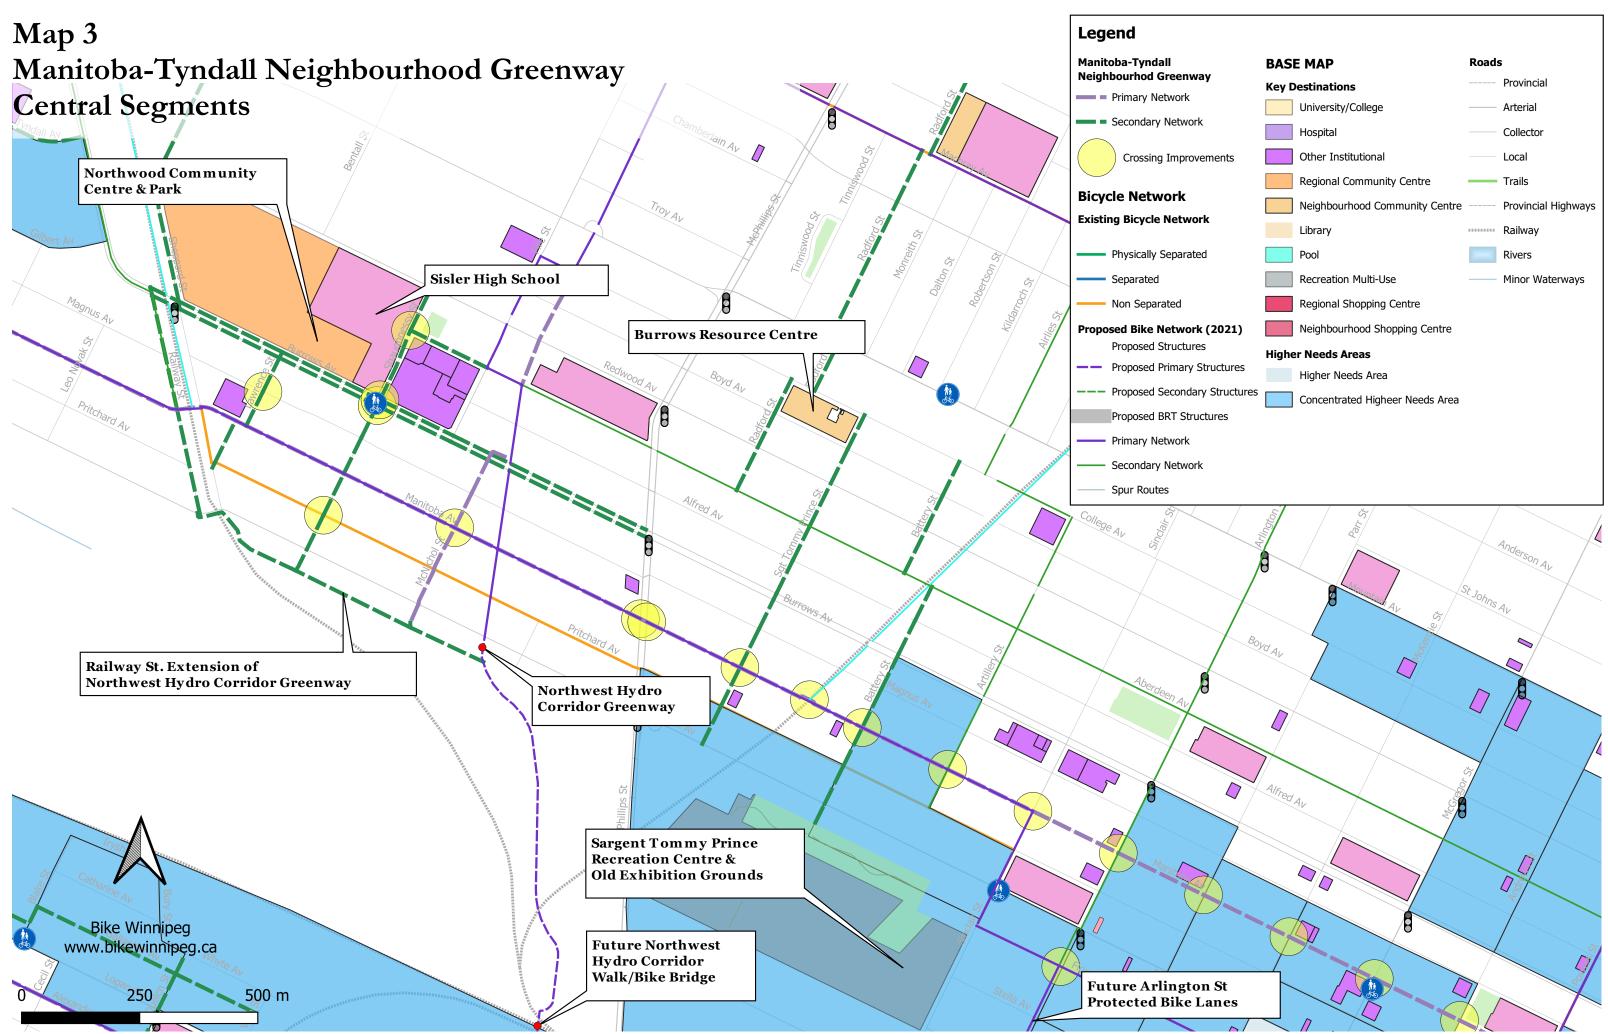

Sargent Tommy Prince

**Recreation Centre & OPld Exhibition Grounds** 

500 m Higgins Av

0

S

|                 | BASE MAP           |                                 | Roads |                     |
|-----------------|--------------------|---------------------------------|-------|---------------------|
|                 | Key D              | estinations                     |       | Provincial          |
| nway            |                    | University/College              |       | Arterial            |
|                 |                    | Hospital                        |       | Collector           |
| ork             |                    | Other Institutional             |       | Local               |
| ovements        |                    | Regional Community Centre       |       | Trails              |
| vork            |                    | Neighbourhood Community Centre  |       | Provincial Highways |
|                 |                    | Library                         |       | Railway             |
| ated            |                    | Pool                            | )<br> | Rivers              |
|                 |                    | Recreation Multi-Use            |       | Minor Waterways     |
|                 |                    | Regional Shopping Centre        |       |                     |
| ork (2021)      |                    | Neighbourhood Shopping Centre   |       |                     |
| ures            | Higher Needs Areas |                                 |       |                     |
| y Structures    |                    | Higher Needs Area               |       |                     |
| dary Structures |                    | Concentrated Higheer Needs Area |       |                     |
| ructures        |                    |                                 |       |                     |
| Č.              |                    |                                 |       |                     |
| orle            |                    |                                 |       |                     |