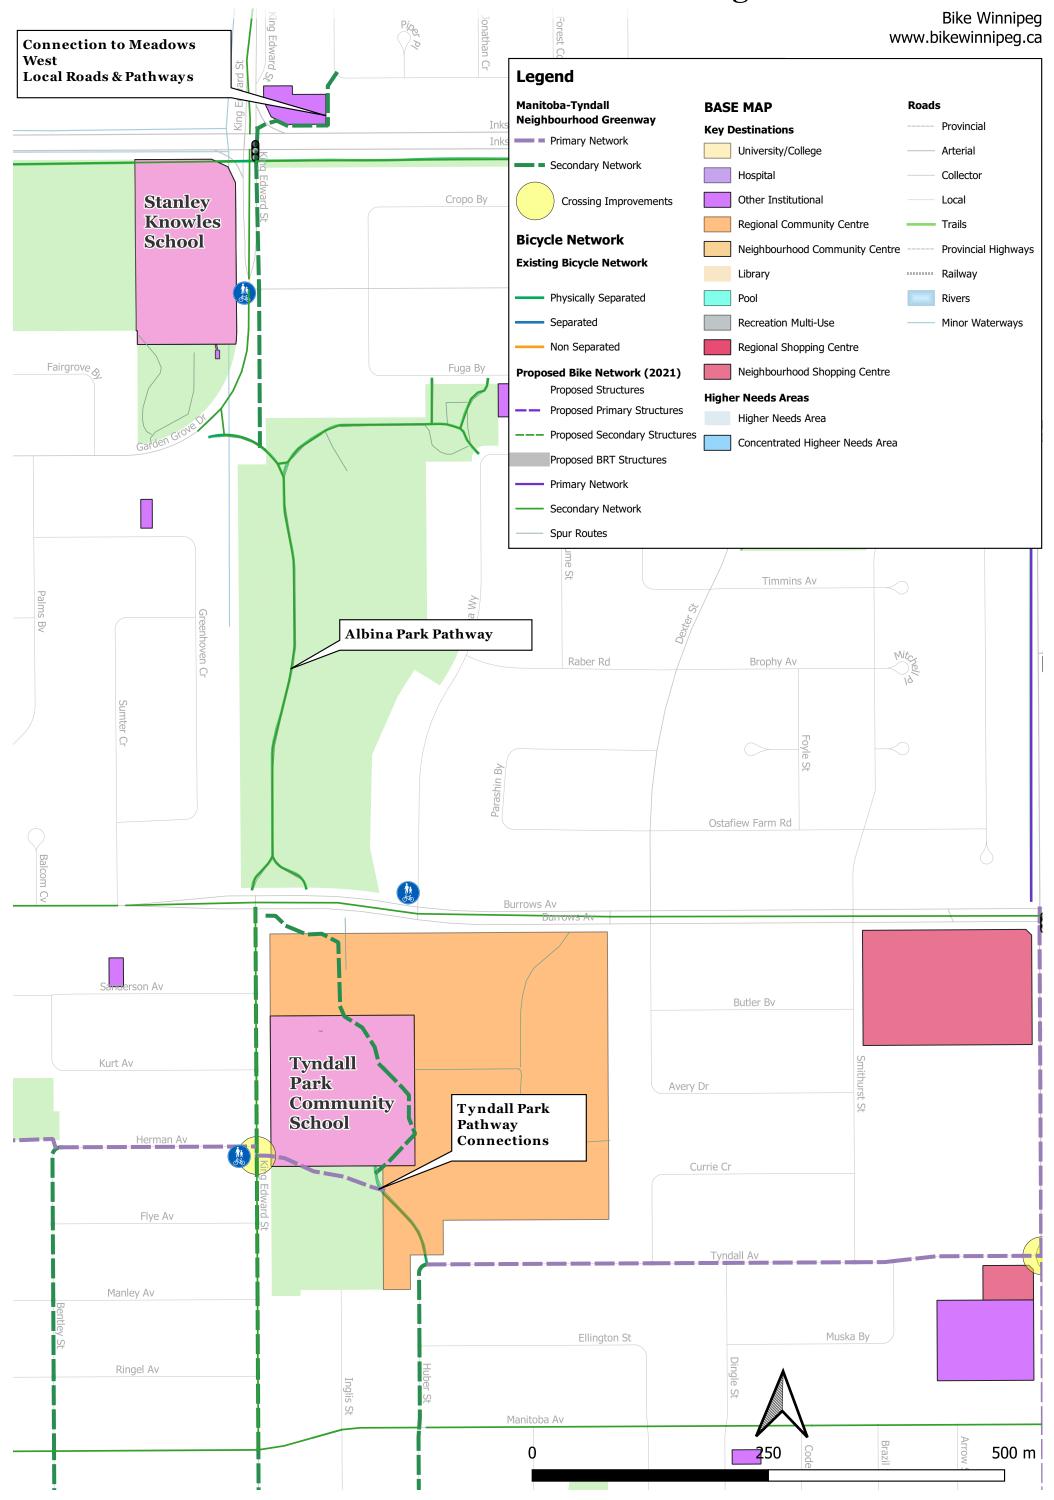

### Legend

 $\frown$ 

M

B

1;

 $\Box$ 

 $\sum$ 

Manitoba-Tyndall **Neighbourhood Greenway** Primary Network

Secondary Network

**Crossing Improvements** 

**Bicycle Network** 

**Existing Bicycle Network** 

Physically Separated

Separated

Non Separated

Proposed Bike Network (2021)

**Proposed Structures** 

Primary Network

- Secondary Network

Spur Routes

Future Arlington St.

Protected Bike Lanes

Bike Winnipeg www.bikewinnipeg.ca

250

Sargent Tommy Prince

**Recreation Centre & OPld Exhibition Grounds** 

500 m Higgins Av

0

S

|                 | BASE MAP           |                                 | Roads |                     |
|-----------------|--------------------|---------------------------------|-------|---------------------|
|                 | Key D              | estinations                     |       | Provincial          |
| nway            |                    | University/College              |       | Arterial            |
|                 |                    | Hospital                        |       | Collector           |
| ork             |                    | Other Institutional             |       | Local               |
| ovements        |                    | Regional Community Centre       |       | Trails              |
| vork            |                    | Neighbourhood Community Centre  |       | Provincial Highways |
|                 |                    | Library                         |       | Railway             |
| ated            |                    | Pool                            | )<br> | Rivers              |
|                 |                    | Recreation Multi-Use            |       | Minor Waterways     |
|                 |                    | Regional Shopping Centre        |       |                     |
| ork (2021)      |                    | Neighbourhood Shopping Centre   |       |                     |
| ures            | Higher Needs Areas |                                 |       |                     |
| y Structures    |                    | Higher Needs Area               |       |                     |
| dary Structures |                    | Concentrated Higheer Needs Area |       |                     |
| ructures        |                    |                                 |       |                     |
| Č.              |                    |                                 |       |                     |
| orle            |                    |                                 |       |                     |