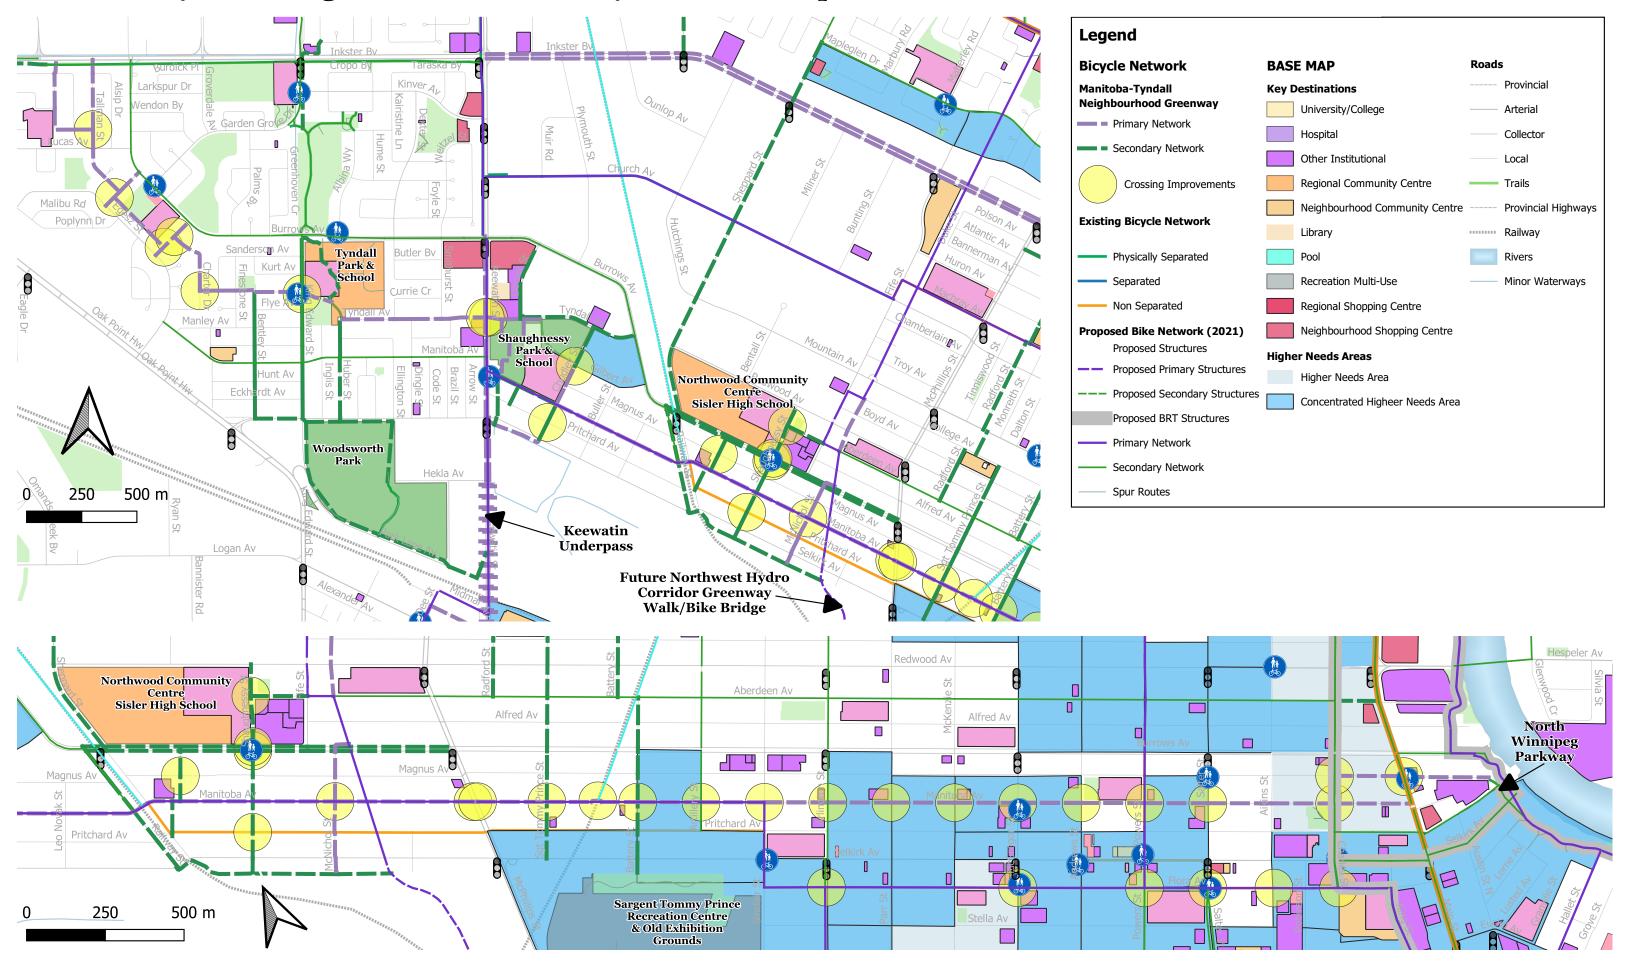

## Map 1 Manitoba-Tyndall Neighbourhood Greenway Overview Map

## Map 2 Manitoba-Tyndall Neighbourhood Greenway Eastern Segments & Extensions